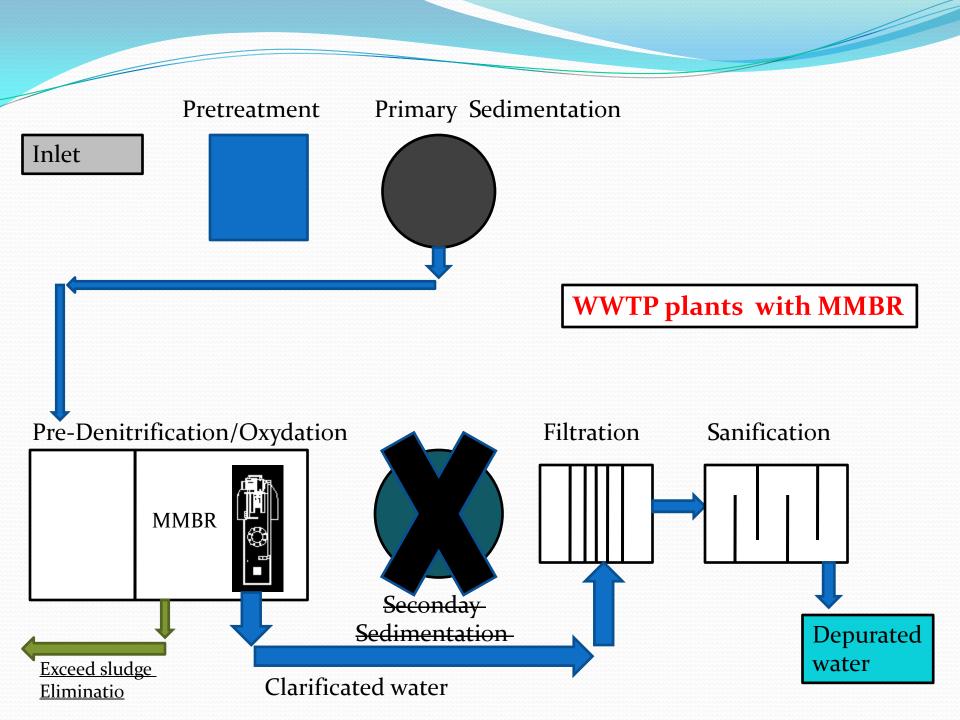

## **MMBR SYSTEM**

- nstallation directly in the aeration tank
- Elimination of Secondary Sedimentation
- Increased Number Microorganisms in the oxidation tank
- purification capacity is doubled with low costs (Retrofitting of old plants to the increase of the inhabitants)
- Conditions for optimal oxygenation of the mixture
- Savings of ground