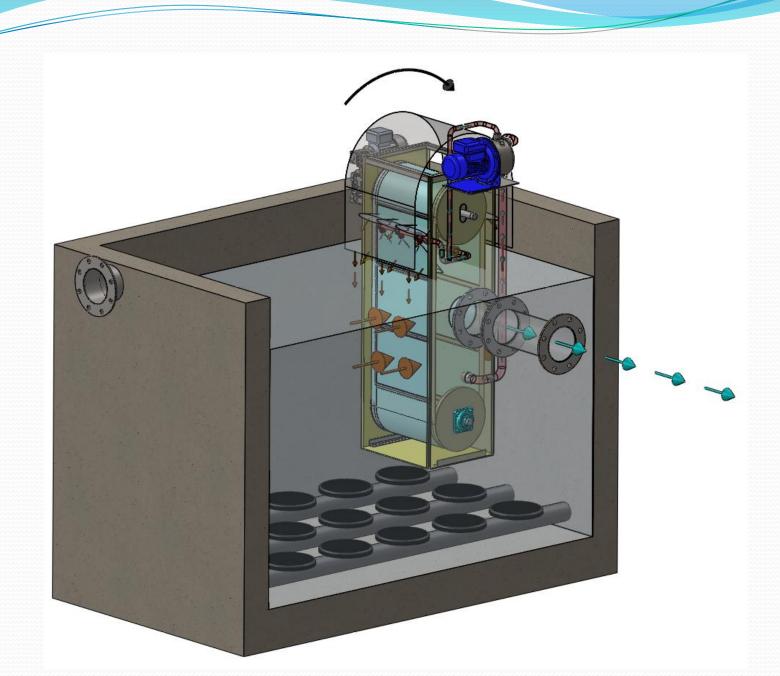

## **MMBR SYSTEM**

- nstallation directly in the aeration tank
- Elimination of Secondary Sedimentation
- Increased Number Microorganisms in the oxidation tank
- purification capacity is doubled with low costs (Retrofitting of old plants to the increase of the inhabitants)
- Conditions for optimal oxygenation of the mixture
- Savings of ground