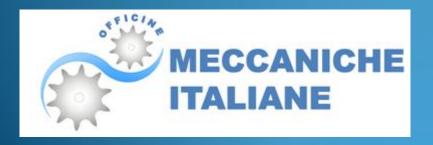

## **MMBR SYSTEM**

- nstallation directly in the aeration tank
- Elimination of Secondary Sedimentation
- Increased Number Microorganisms in the oxidation tank
- purification capacity is doubled with low costs (Retrofitting of old plants to the increase of the inhabitants)
- Conditions for optimal oxygenation of the mixture
- Savings of ground