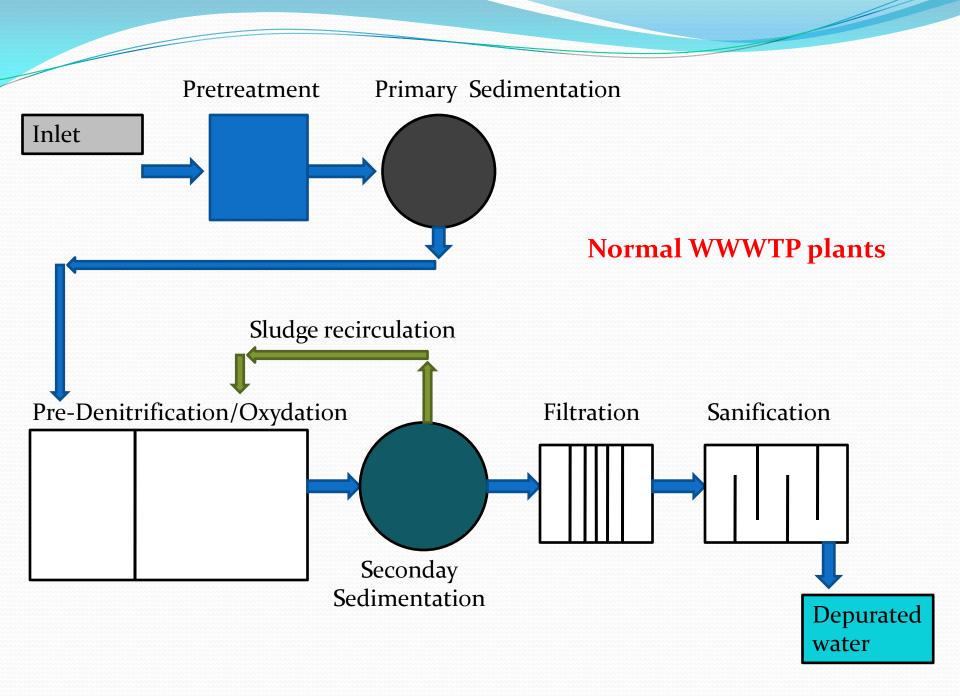

## Disadvantages Using Sedimentator

- 1) Maximum 5 kgSS / mc in the tank Oxidation
- 2) Micro-organisms in anoxic Condition
- 3) Considerable space Surface of the tanks