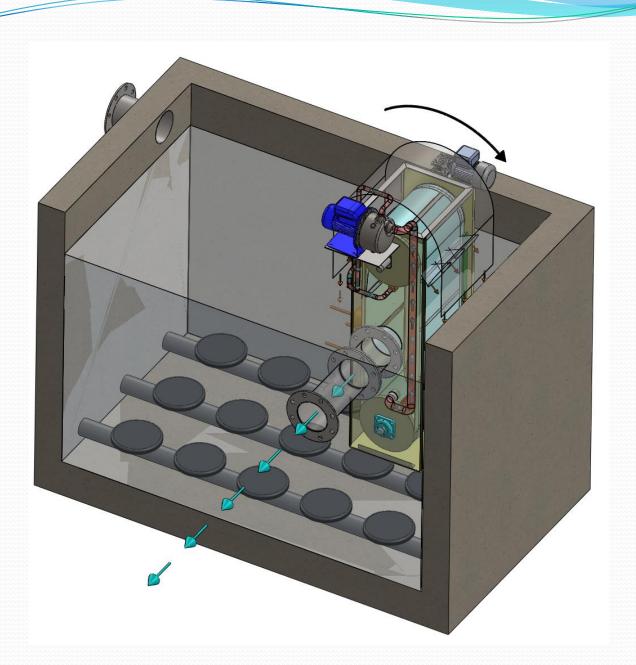

## **MMBR SYSTEM**

- nstallation directly in the aeration tank
- Elimination of Secondary Sedimentation
- Increased Number Microorganisms in the oxidation tank
- purification capacity is doubled with low costs (Retrofitting of old plants to the increase of the inhabitants)
- Conditions for optimal oxygenation of the mixture
- Savings of ground